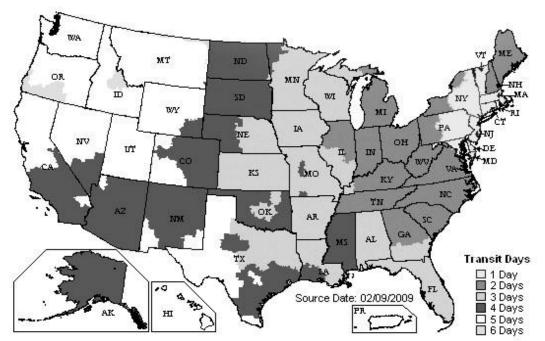

## **Time Estimates on Domestic Shipping**

The above UPS map estimates the time of arrival for your package and is *relatively accurate*, but <u>not</u> <u>guaranteed</u>.

To calculate your order's time of arrival please add the appropriate number of days (noted above) from, but not including the day your package will be shipping out. *I.e., if your package ships out on Wednesday and you live in North Georgia, your order will arrive on Friday.* 

Orders placed before 5pm est. Monday through Friday will ship out that same business day. Exceptions may apply.